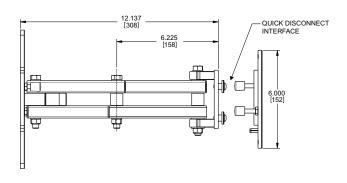

## **Product specifications:**

Model: MSCSL12-QD

**ENGLISH** 

COMMON SCREEN SIZES: 19"-42"

MAX LOAD: 40 lbs

HOLE PATTERN RANGE: 3 X 3", 4 X 4", 4 X 7-7/8"

(VESA)

11" W X 8-1/2" H X 4-1/8" D

SHIPPING WEIGHT: 3.7 lbs One Year Warranty - No Assembly Required Designed, Engineered, and Manufactured in USA

(METRIC)

(48.3 cm - 106.8 cm)

(18.1 kg)

(75 X 75mm, 100 X 100mm,

100 X 200mm)

(27.9 W X 21.6 H X 10.5 D cm)