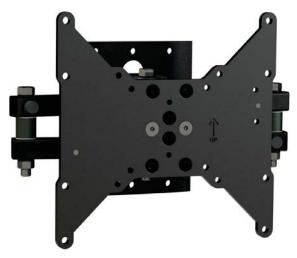

## tvmount medium scisso

Product Number: MSCSL12-QD

Supports Flat Panels up to 42" or 40 lbs.

## Product features:

- Scissor offers many combinations of swing/pan/extension options for nearly limitless viewing angles
- · Center latch design offers stable closed position for travel
- Easy On and Off Quick Disconnect interface • Wide mounting footprint to maximize surface load
- Variety of VESA adaptor kits for larger VESA patterns available

## **Product specifications:**

Model: MSCSL12-QD

**ENGLISH** 

COMMON SCREEN SIZES: 19"-42"

MAX LOAD: 40 lbs

HOLE PATTERN RANGE: 3 X 3", 4 X 4", 4 X 7-7/8"

(VESA)

11" W X 8-1/2" H X 4-1/8" D