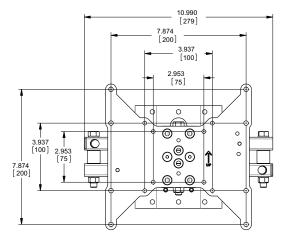

## **Product specifications:**

Model: MSCSL12-QD

**ENGLISH** 

COMMON SCREEN SIZES: 19"-42"

MAX LOAD: 40 lbs

HOLE PATTERN RANGE: 3 X 3", 4 X 4", 4 X 7-7/8"

(VESA)

11" W X 8-1/2" H X 4-1/8" D

SHIPPING WEIGHT: 3.7 lbs One Year Warranty - No Assembly Required Designed, Engineered, and Manufactured in USA

(METRIC)

(48.3 cm - 106.8 cm)

(18.1 kg)

(75 X 75mm, 100 X 100mm,

100 X 200mm)

(27.9 W X 21.6 H X 10.5 D cm)

(1.7 kg)

pan

www.moview.com

**DIMENSIONS:**