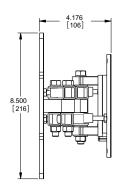

## **Product specifications:**

Model: MSCSL12-QD

**ENGLISH** 

COMMON SCREEN SIZES: 19"-42"

MAX LOAD: 40 lbs

HOLE PATTERN RANGE: 3 X 3", 4 X 4", 4 X 7-7/8"

(VESA)

11" W X 8-1/2" H X 4-1/8" D

SHIPPING WEIGHT: 3.7 lbs One Year Warranty - No Assembly Required Designed, Engineered, and Manufactured in USA

(METRIC)

(48.3 cm - 106.8 cm)

(18.1 kg)

(75 X 75mm, 100 X 100mm,

100 X 200mm)

(27.9 W X 21.6 H X 10.5 D cm)