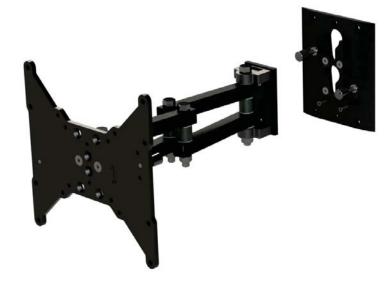

## tvmount medium scisso

Product Number: MSCSL12-QD

Supports Flat Panels up to 42" or 40 lbs.

## Product features:

- Scissor offers many combinations of swing/pan/extension options for nearly limitless viewing angles
- · Center latch design offers stable closed position for travel
- Easy On and Off Quick Disconnect interface • Wide mounting footprint to maximize surface load
- Variety of VESA adaptor kits for larger VESA patterns available

## **Product specifications:**

Model: MSCSL12-QD

**ENGLISH** 

COMMON SCREEN SIZES: 19"-42"

MAX LOAD: 40 lbs

HOLE PATTERN RANGE: 3 X 3", 4 X 4", 4 X 7-7/8"

(VESA)

11" W X 8-1/2" H X 4-1/8" D